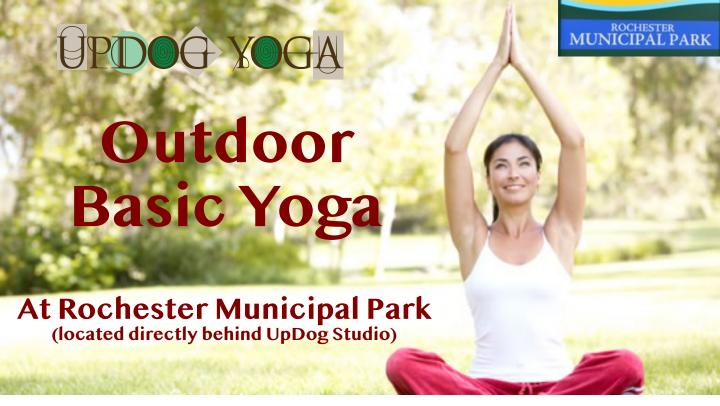

## Monday, June 16 6:30-7:30PM

\$15 per person advance registration (\$20 cash at door)

Join UpDog Instructor Kim at **Rochester Municipal Park** for a Basic Yoga Class in the fresh outdoors! This 60-minute class includes light movement, stretching and a relaxing savasana while tuning into the sights and sounds of nature. Appropriate for all levels – *Everyone welcome!* 

Meet at the pavilion, just across the walking bridge from the main park entrance off Pine Street (just a 2 minute walk from UpDog).

Bring your Yoga mat and optional blanket. Walk-ins Welcome!

Rochester Municipal Park main entrance is located off of Pine Street in downtown Rochester, directly behind UpDog Yoga studio and the Rochester police station